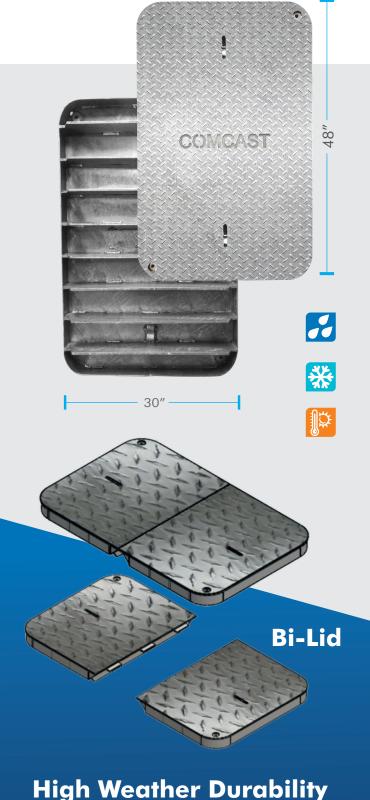

## Galvanized Lids:

High Weather Durability

### **Galvanized Lids:**

#### **MATERIAL**

Steel a36 hot dip galvanized after fabrication.

#### LOADING

Designed for off street locations witch may occasionally receive h-20 wheel loads.

#### **Tier Load Test**

#### **APPLICATION**

Tier 22 drive way, parking lot, and off-road way application subject non-deliberate heavy vehicular traffic.

| LOADING REQUIREMENTS |             |          |              |  |
|----------------------|-------------|----------|--------------|--|
| Vertical             | Design Load | 100.1 kn | 22500 pounds |  |
|                      | Test Load   | 150.1 kn | 33750 pounds |  |

### **High Weather Durability**

All our products are developed with the highest possible quality and tested to ensure their strength and durability over time.

Our goal is to provide you our fully comprehensive services, so you never have to go anywhere else. From the planning and construction phases, through the design, and to the final elements of adding the latest technological touches. We take every step of your project with the greatest care and attention.