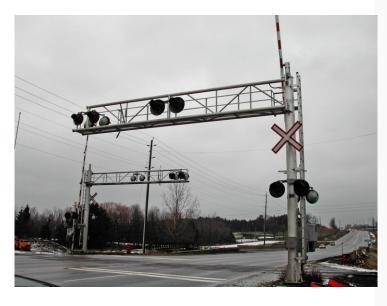

#### **Traffic Structures:**

Facilitating the safe, efficient flow of traffic and pedestrians.

### **Traffic Structures:**

Facilitating the safe, efficient flow of traffic and pedestrians.

To meet the foremost needs of facilitating the safe, efficient movement of people and vehicles on roadways, HOP offers a wide selection of steel and aluminum transportation structures in standard and custom designs.

- Traffic light signals.
- Security camera poles and related traffic monitoring systems.
- Mass transit/urban mobility solutions such as catenary system supports.