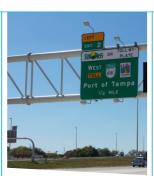

#### **Sign Structures:**

Building sturdy sign structures to provide clear directions.

## **Sign Structures:**

Building sturdy sign structures to provide clear directions.

HOP offers standard and custom engineered sign structures for a variety of applications.

- Highway traffic sign support for roadside and overhead signage.
- Wayfinding poles and sign structures for hiking & biking trails, shopping districts and metropolitan areas.
- Intelligent Transportation System supports for dynamic message and variable message signs.
- Commercial sign structures in retail developments.