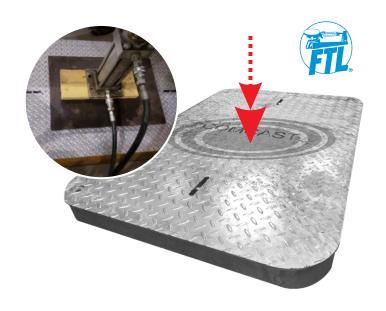

## Galvanized Lids:

High Weather Durability

### **Galvanized Lids:**

#### **MATERIAL**

Steel a36 hot dip galvanized after fabrication.

#### LOADING

Designed for off street locations witch may occasionally receive h-20 wheel loads.

#### **APPLICATION**

Tier 22 drive way, parking lot, and off-road way application subject non-deliberate heavy vehicular traffic.

| LOADING REQUIREMENTS |             |          |              |  |
|----------------------|-------------|----------|--------------|--|
| Vertical             | Design Load | 100.1 kn | 22500 pounds |  |
|                      | Test Load   | 150.1 kn | 33750 pounds |  |

### **High Weather Durability**

All our products are developed with the highest possible quality and tested to ensure their strength and durability over time.

Our goal is to provide you our fully comprehensive services, so you never have to go anywhere else. From the planning and construction phases, through the design, and to the final elements of adding the latest technological touches. We take every step of your project with the greatest care and attention.