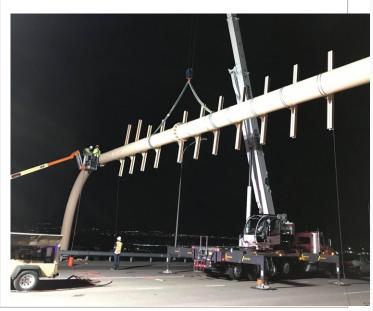

### **Traffic Structures:**

Facilitating the safe, efficient flow of traffic and pedestrians.

To meet the foremost needs of facilitating the safe, efficient movement of people and vehicles on roadways, HOP offers a wide selection of steel and aluminum transportation structures in standard and custom designs.

- Traffic light signals.
- Security camera poles and related traffic monitoring systems.
- Mass transit/urban mobility solutions such as catenary system supports.