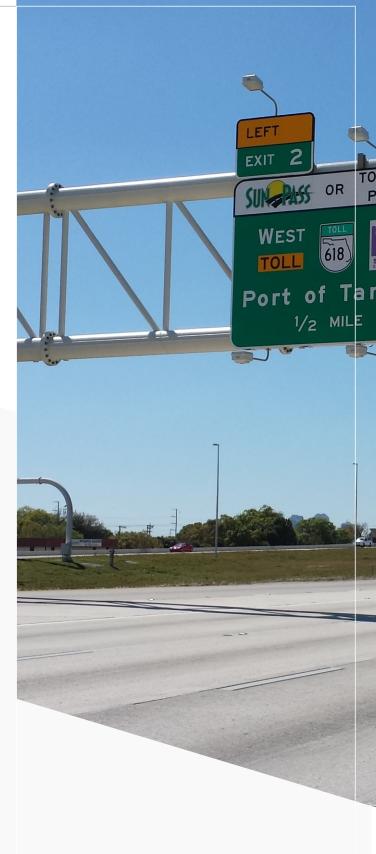

#### **Sign Structures:**

Building sturdy sign structures to provide clear directions.

## **Sign Structures:**

Building sturdy sign structures to provide clear directions.

HOP offers standard and custom engineered sign structures for a variety of applications.

- Highway traffic sign support for roadside and overhead signage.
- Wayfinding poles and sign structures for hiking & biking trails, shopping districts and metropolitan areas.
- Intelligent Transportation System supports for dynamic message and variable message signs.
- Commercial sign structures in retail developments.