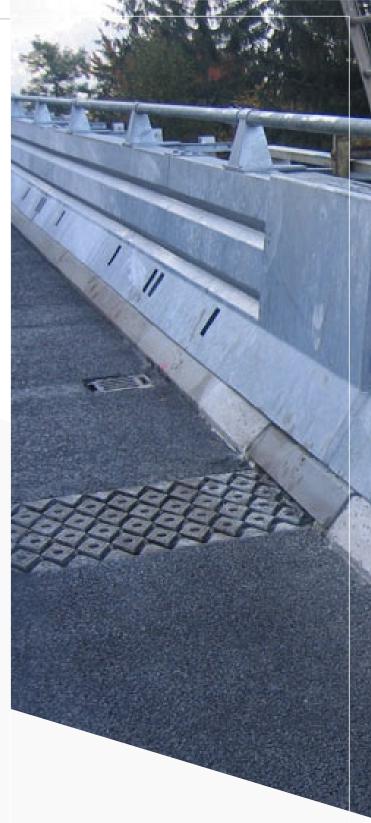

### Highway Safety Systems:

Improving roadway safety with essential barrier systems.

## **Highway Safety**

Improving roadway safety with essential barrier systems.

HOP structures meets the needs of municipalities, developers, architects, and others by offering a vast selection of traditional, historic, and modern Highway Safety.

- HOP is a world leader in engineering and manufacturing street and area Highway Safety
- Tough, durable composite Highway Safety are ideal for demanding environments.
- HOP crafts custom Highway Safety solutions for special installations.