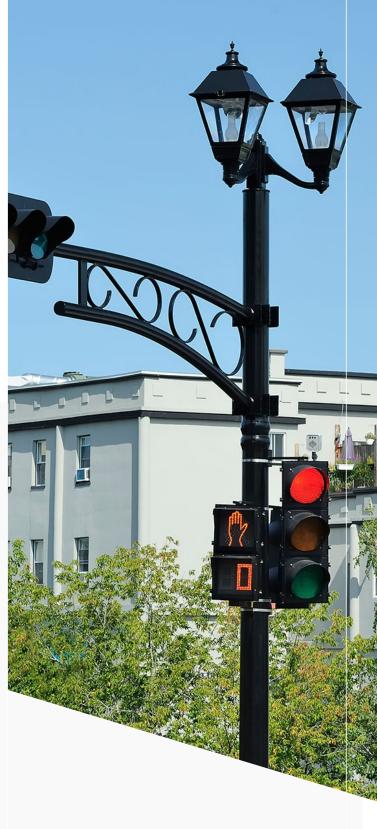

#### **Traffic Structures:**

Facilitating the safe, efficient flow of traffic and pedestrians.

### **Traffic Structures:**

Facilitating the safe, efficient flow of traffic and pedestrians.

To meet the foremost needs of facilitating the safe, efficient movement of people and vehicles on roadways, HOP offers a wide selection of steel and aluminum transportation structures in standard and custom designs.

- Traffic light signals.
- Security camera poles and related traffic monitoring systems.
- Mass transit/urban mobility solutions such as catenary system supports.